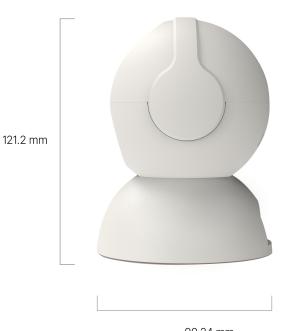

rnet  | Yes                                                |
| On-Board Storage       |           | MicroSD Card Slot                                  |
| Al A                   | Analytics |                                                    |
| Event Application      |           | Camera Tampering Detection, Smart Motion Detection |
| Smart Motion Detection |           | Yes                                                |
| G                      | Seneral   |                                                    |
| Rotation               |           | Pan : 0°~340° / Tilt = 0°~55°                      |
| Power                  |           | DC 5V / 2A                                         |
| Weight                 |           | 250g                                               |





90.24 mm 90.24 mm