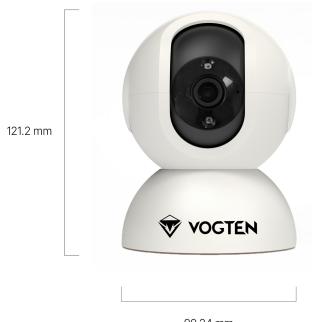

hernet  | Yes                                                |
| On-Board Storage       |           | MicroSD Card Slot                                  |
| Al A                   | Analytics |                                                    |
| Event Application      |           | Camera Tampering Detection, Smart Motion Detection |
| Smart Motion Detection |           | Yes                                                |
| G                      | Seneral   |                                                    |
| Rotation               |           | Pan : 0°~340° / Tilt = 0°~55°                      |
| Power                  |           | DC 5V / 2A                                         |
| Weight                 |           | 250g                                               |





90.24 mm 90.24 mm