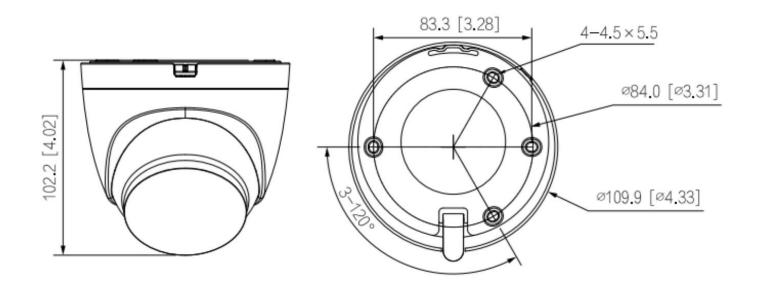

|                        | Audio     |                                                    |
|------------------------|-----------|----------------------------------------------------|
| Compression            |           | G.711                                              |
| Microphone             |           | Yes                                                |
| Speaker                |           | Yes                                                |
| Inp                    | ut/Output |                                                    |
| Connectivity           |           | Wi-Fi 802.11n                                      |
| Connectors             | Power     | DC Jack                                            |
|                        | Ethernet  | Yes                                                |
| On-Board Storage       |           | MicroSD Card Slot                                  |
| AL                     | Analytics |                                                    |
| Event Application      |           | Camera Tampering Detection, Smart Motion Detection |
| Smart Motion Detection |           | Yes                                                |
| C                      | General   |                                                    |
| Protection             |           | IP67                                               |
| Power                  |           | DC12V / 1A                                         |
| Weight                 |           | 352g                                               |