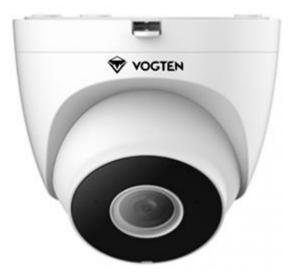

## TO-321A-0101 WiFi Turret IPcam

- 1. High Resolution Imaging: Effective pixels of 2K
- 2. Wide Dynamic Range Technology: Improve image quality in high-contrast environments
- 3. Multiple Video Compression Formats: Supports H.264/MJPEG for flexible options
- 4. IP67 Protection: Great Outdoor performance, even in tough weather conditions
- 5. Audio Functionality: Equipped with a microphone and speaker for two-way audio communication
- 6. MicroSD Card Storage: Enables local recording storage for convenient playback