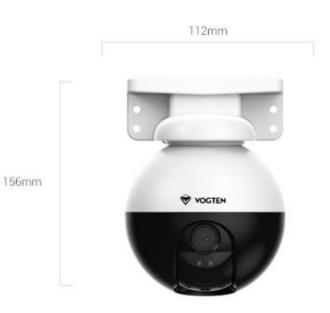

|                        | Audio     |                                                    |
|------------------------|-----------|----------------------------------------------------|
| Compression            |           | G.711                                              |
| Microphone             |           | Yes                                                |
| Speaker                |           | Yes                                                |
| Inp                    | ut/Output |                                                    |
| Connectivity           |           | Wi-Fi 802.11n                                      |
| Connectors             | Power     | DC Jack                                            |
|                        | Ethernet  | Yes                                                |
| On-Board Storage       |           | MicroSD Card Slot                                  |
| AL                     | Analytics |                                                    |
| Event Application      |           | Camera Tampering Detection, Smart Motion Detection |
| Smart Motion Detection |           | Yes                                                |
| C                      | General   |                                                    |
| Rotation               |           | Pan : 0°~340° / Tilt = 0°~80°                      |
| Protection             |           | Weather Proof                                      |
| Power                  |           | DC 12V / 1A                                        |