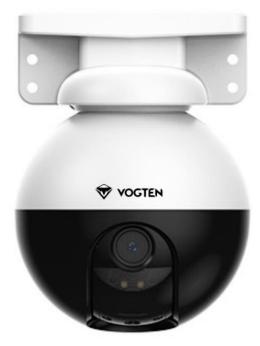

## PO-321A-0101 WiFi PT IPcam

- 1. High Resolution Imaging: Effective pixels of 2K
- 2. Wide Dynamic Range Technology: Improve image quality in high-contrast environments
- 3. Multiple Video Compression Formats: Supports H.264/MJPEG for flexible options
- 4. Weather Proof : Great Outdoor performance, even in tough weather conditions
- 5. Audio Functionality: Equipped with a microphone and speaker for two-way audio communication
- 6. MicroSD Card Storage: Enables local recording storage for convenient playback