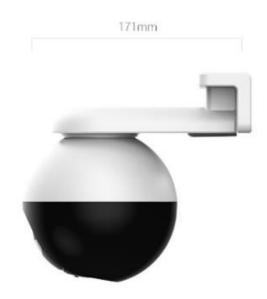

|                        | Audio     |                                                    |
|------------------------|-----------|----------------------------------------------------|
| Compression            |           | G.711                                              |
| Microphone             |           | Yes                                                |
| Speaker                |           | Yes                                                |
| Inp                    | ut/Output |                                                    |
| Connectivity           |           | Wi-Fi 802.11n                                      |
| Connectors             | Power     | DC Jack                                            |
|                        | Ethernet  | Yes                                                |
| On-Board Storage       |           | MicroSD Card Slot                                  |
| AL                     | Analytics |                                                    |
| Event Application      |           | Camera Tampering Detection, Smart Motion Detection |
| Smart Motion Detection |           | Yes                                                |
| C                      | General   |                                                    |
| Rotation               |           | Pan : 0°~340° / Tilt = 0°~80°                      |
| Protection             |           | Weather Proof                                      |
| Power                  |           | DC 12V / 1A                                        |